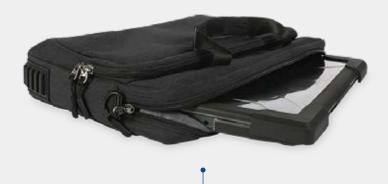

Get classic carrying plus protection and organization, with the updated Ranger Bag. Shock-absorbing interior foam plus rigid side walls protect Chromebooks and laptops against bumps and drops. The included non-slip shoulder strap offers cross-body carry options, while the double handles attach with Velcro for a comfortable grip. Get organized on-the-go with the durable front zippered pocket and interior compartments. Rubberized bottom treads keep it standing tall and protect contents against wet surfaces. Durable stitching throughout plus no-fail YKK zippers make for long-lasting use.

# **KEY FEATURES**

- Shock-absorbing foam plus rigid side walls protect against impact damage
- Front zippered pocket with interior compartments essentials
- Interior sections offer added storage for valuables